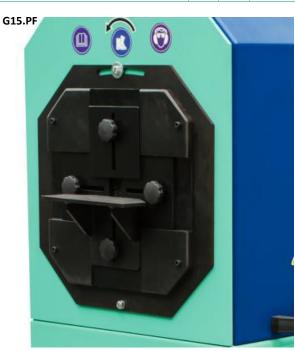

## **SET:** Equipment on request

| <b>32 11</b> Equipment on request |        |                                                                                             |   |     |       |  |
|-----------------------------------|--------|---------------------------------------------------------------------------------------------|---|-----|-------|--|
| Qty                               | Code   | Description                                                                                 | X | €ur | Price |  |
| 1                                 | G15.2  | Adjustable brush rotation speed with inverter (800-2000 rpm.)                               |   |     |       |  |
| 1                                 | G15PF. | Frontplate for irregular shape parts (instead of standard frontplate mounted on the machine |   |     |       |  |
| 1                                 | 36E03  | Brush Dia.250 or 250 mm. with nylon thread                                                  |   |     |       |  |
| 1                                 | 36E02  | Brush dia.250 double Stainless Steel wire 0,35mm                                            |   |     |       |  |
| 1                                 | 36E01  | Brush Dia.250 mm. Steel wire 0,35mm                                                         |   |     |       |  |