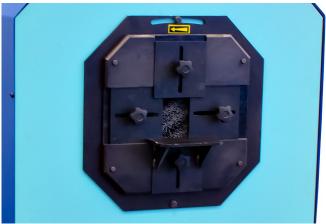

### **Description:**

Machine for removing INSIDE and OUTSIDE "burrs and sharp edges" on extremities of parts subject to cutting processes. Is also possibile to "deburr" round and oval tubes, square and rectangular sections, irregular profiles made of iron, steel, stainless steel, aluminium and plastic materials.

#### **Standard Equipment:**

- Motors voltage 400V 50Hz;
- Adjustable universal workpieces holder;
- Adjustment wrenches;
- Instruction book;
- CE conformity certificate;