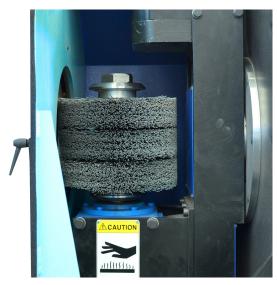

## **SET:** Equipment on request

| <b>32 11</b> Equipment on request |        |                                                                                             |   |     |       |  |
|-----------------------------------|--------|---------------------------------------------------------------------------------------------|---|-----|-------|--|
| Qty                               | Code   | Description                                                                                 | X | €ur | Price |  |
| 1                                 | G15.2  | Adjustable brush rotation speed with inverter (800-2000 rpm.)                               |   |     |       |  |
| 1                                 | G15PF. | Frontplate for irregular shape parts (instead of standard frontplate mounted on the machine |   |     |       |  |
| 1                                 | 36E03  | Brush Dia.250 or 250 mm. with nylon thread                                                  |   |     |       |  |
| 1                                 | 36E02  | Brush dia.250 double Stainless Steel wire 0,35mm                                            |   |     |       |  |
| 1                                 | 36E01  | Brush Dia.250 mm. Steel wire 0,35mm                                                         |   |     |       |  |