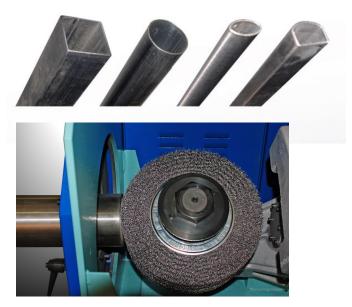

## **SET:** Equipment on request

| <b>32 11</b> Equipment on request |        |                                                                                             |   |     |       |  |
|-----------------------------------|--------|---------------------------------------------------------------------------------------------|---|-----|-------|--|
| Qty                               | Code   | Description                                                                                 | X | €ur | Price |  |
| 1                                 | G15.2  | Adjustable brush rotation speed with inverter (800-2000 rpm.)                               |   |     |       |  |
| 1                                 | G15PF. | Frontplate for irregular shape parts (instead of standard frontplate mounted on the machine |   |     |       |  |
| 1                                 | 36E03  | Brush Dia.250 or 250 mm. with nylon thread                                                  |   |     |       |  |
| 1                                 | 36E02  | Brush dia.250 double Stainless Steel wire 0,35mm                                            |   |     |       |  |
| 1                                 | 36E01  | Brush Dia.250 mm. Steel wire 0,35mm                                                         |   |     |       |  |