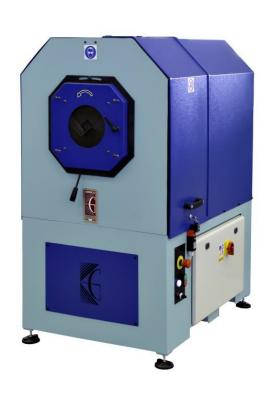

### **Description:**

Machine for removing INSIDE and OUTSIDE "burrs and sharp edges" on extremities of parts subject to cutting processes. Is also possibile to "deburr" round and oval tubes, square and rectangular sections, irregular profiles made of iron, steel, stainless steel, aluminium and plastic materials.