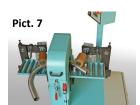

## 

<sup>\*</sup> Equipment on request: see next page

LPC 400-Mirror: Equipment on request

| Pict       | Code      | Description                                                                                                                                                                      | Х | € | Price |
|------------|-----------|----------------------------------------------------------------------------------------------------------------------------------------------------------------------------------|---|---|-------|
| 1          | 39        | AN foot pedal equipment for an easier workpiece insert between the abrasive belts                                                                                                |   | € |       |
| 2          | -         | Automatic dispenser for liquid abrasive paste                                                                                                                                    |   | € |       |
| 3          | A33       | Dust collection cap (for "dry" processings)                                                                                                                                      |   | € |       |
|            | ADF10     | ADN feed system for straight round pipes                                                                                                                                         |   | € |       |
| 4-5        | A40       | AV SELFCENTERING feed with adjustable speed by Inverter for <b>straight and taper</b> parts <u>max. diam. 45 mm.</u> (hinged for "manual" feed processings )                     |   | € | -     |
| <b>4-5</b> | GEM       | Powered outfeed rollers for AV feed                                                                                                                                              |   | € | -     |
| 6          | ALT       | ALT SELFCENTERING automatic feed for <b>straight and taper</b> parts <u>max 150 mm.</u> <u>diameter</u> and adjustable feed with inverter (hinged for "manual" feed processings) |   | € | -     |
| 7          | A41       | AVU "UNIVERSAL" feed for <b>both straight and bent</b> parts with adjustable speed by inverter                                                                                   |   | € | -     |
| 8          | 11.1      | Abrasive belts speed adjustable (10-30 mt./sec.) with increased power special inverter (5,5 kw.) and digital display with mt./sec. real values                                   |   | € |       |
| 9          | СРР       | CPP "step-by-step" loader-unloader for straight parts having round, oval, elliptical shape with length 1500-6000 mm.                                                             |   | € |       |
| 10         | AM<br>APM | AM "manual" special feed and APN automatic special feed with "chuck point-tailstock system" for short parts                                                                      |   | € | -     |
|            | 35        | BLOC equipment for disc rotation stop                                                                                                                                            |   | € | -     |