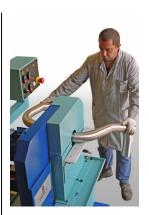

### **Description:**

Brand new technology: orbital mirror polishing machine with solid paste dispenser for mirror finishing and buffing on straight and bent tubes made of stainless steel, brass, iron, or any other kind of metal having round, oval or irregular section, from 6 to 130 mm.

For some particular applications, through abrasive belts is also suitable for grinding and surfaces preparation for mirror polishing.

Grinding operations can be "DRY" (standard version of machine) or "WET" (by adding an external filtering and cooling tank, with manual /automatic filtering paper roll up).