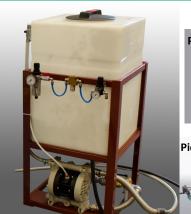

For some particular applications, through abrasive belts is also suitable for grinding and surfaces preparation for mirror polishing.

Grinding operations can be "DRY" (standard version of machine) or "WET" (by adding an external filtering and cooling tank, with manual /automatic filtering paper roll up).