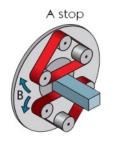

## 

<sup>\*</sup> Equipment on request: see next page

LPC 400-Mirror: Equipment on request

| Pict       | Code      | Description                                                                                                                                                                      | Х | € | Price |
|------------|-----------|----------------------------------------------------------------------------------------------------------------------------------------------------------------------------------|---|---|-------|
| 1          | 39        | AN foot pedal equipment for an easier workpiece insert between the abrasive belts                                                                                                |   | € |       |
| 2          | -         | Automatic dispenser for liquid abrasive paste                                                                                                                                    |   | € |       |
| 3          | A33       | Dust collection cap (for "dry" processings)                                                                                                                                      |   | € |       |
|            | ADF10     | ADN feed system for straight round pipes                                                                                                                                         |   | € |       |
| 4-5        | A40       | AV SELFCENTERING feed with adjustable speed by Inverter for <b>straight and taper</b> parts <u>max. diam. 45 mm.</u> (hinged for "manual" feed processings )                     |   | € | -     |
| <b>4-5</b> | GEM       | Powered outfeed rollers for AV feed                                                                                                                                              |   | € | -     |
| 6          | ALT       | ALT SELFCENTERING automatic feed for <b>straight and taper</b> parts <u>max 150 mm.</u> <u>diameter</u> and adjustable feed with inverter (hinged for "manual" feed processings) |   | € | -     |
| 7          | A41       | AVU "UNIVERSAL" feed for <b>both straight and bent</b> parts with adjustable speed by inverter                                                                                   |   | € | -     |
| 8          | 11.1      | Abrasive belts speed adjustable (10-30 mt./sec.) with increased power special inverter (5,5 kw.) and digital display with mt./sec. real values                                   |   | € |       |
| 9          | СРР       | CPP "step-by-step" loader-unloader for straight parts having round, oval, elliptical shape with length 1500-6000 mm.                                                             |   | € |       |
| 10         | AM<br>APM | AM "manual" special feed and APN automatic special feed with "chuck point-tailstock system" for short parts                                                                      |   | € | -     |
|            | 35        | BLOC equipment for disc rotation stop                                                                                                                                            |   | € | -     |