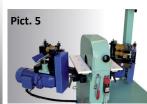

## 

<sup>\*</sup> Equipment on request: see next page

LPC 400-Mirror: Equipment on request

| Pict       | Code      | Description                                                                                                                                                                      | Х | € | Price |
|------------|-----------|----------------------------------------------------------------------------------------------------------------------------------------------------------------------------------|---|---|-------|
| 1          | 39        | AN foot pedal equipment for an easier workpiece insert between the abrasive belts                                                                                                |   | € |       |
| 2          | -         | Automatic dispenser for liquid abrasive paste                                                                                                                                    |   | € |       |
| 3          | A33       | Dust collection cap (for "dry" processings)                                                                                                                                      |   | € |       |
|            | ADF10     | ADN feed system for straight round pipes                                                                                                                                         |   | € |       |
| 4-5        | A40       | AV SELFCENTERING feed with adjustable speed by Inverter for <b>straight and taper</b> parts <u>max. diam. 45 mm.</u> (hinged for "manual" feed processings )                     |   | € | -     |
| <b>4-5</b> | GEM       | Powered outfeed rollers for AV feed                                                                                                                                              |   | € | -     |
| 6          | ALT       | ALT SELFCENTERING automatic feed for <b>straight and taper</b> parts <u>max 150 mm.</u> <u>diameter</u> and adjustable feed with inverter (hinged for "manual" feed processings) |   | € | -     |
| 7          | A41       | AVU "UNIVERSAL" feed for <b>both straight and bent</b> parts with adjustable speed by inverter                                                                                   |   | € | -     |
| 8          | 11.1      | Abrasive belts speed adjustable (10-30 mt./sec.) with increased power special inverter (5,5 kw.) and digital display with mt./sec. real values                                   |   | € |       |
| 9          | СРР       | CPP "step-by-step" loader-unloader for straight parts having round, oval, elliptical shape with length 1500-6000 mm.                                                             |   | € |       |
| 10         | AM<br>APM | AM "manual" special feed and APN automatic special feed with "chuck point-tailstock system" for short parts                                                                      |   | € | -     |
|            | 35        | BLOC equipment for disc rotation stop                                                                                                                                            |   | € | -     |