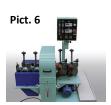

## 

<sup>\*</sup> Equipment on request: see next page

LPC 400-Mirror: Equipment on request

| Pict       | Code      | Description                                                                                                                                                                      | Х | € | Price |
|------------|-----------|----------------------------------------------------------------------------------------------------------------------------------------------------------------------------------|---|---|-------|
| 1          | 39        | AN foot pedal equipment for an easier workpiece insert between the abrasive belts                                                                                                |   | € |       |
| 2          | -         | Automatic dispenser for liquid abrasive paste                                                                                                                                    |   | € |       |
| 3          | A33       | Dust collection cap (for "dry" processings)                                                                                                                                      |   | € |       |
|            | ADF10     | ADN feed system for straight round pipes                                                                                                                                         |   | € |       |
| 4-5        | A40       | AV SELFCENTERING feed with adjustable speed by Inverter for <b>straight and taper</b> parts <u>max. diam. 45 mm.</u> (hinged for "manual" feed processings )                     |   | € | -     |
| <b>4-5</b> | GEM       | Powered outfeed rollers for AV feed                                                                                                                                              |   | € | -     |
| 6          | ALT       | ALT SELFCENTERING automatic feed for <b>straight and taper</b> parts <u>max 150 mm.</u> <u>diameter</u> and adjustable feed with inverter (hinged for "manual" feed processings) |   | € | -     |
| 7          | A41       | AVU "UNIVERSAL" feed for <b>both straight and bent</b> parts with adjustable speed by inverter                                                                                   |   | € | -     |
| 8          | 11.1      | Abrasive belts speed adjustable (10-30 mt./sec.) with increased power special inverter (5,5 kw.) and digital display with mt./sec. real values                                   |   | € |       |
| 9          | СРР       | CPP "step-by-step" loader-unloader for straight parts having round, oval, elliptical shape with length 1500-6000 mm.                                                             |   | € |       |
| 10         | AM<br>APM | AM "manual" special feed and APN automatic special feed with "chuck point-tailstock system" for short parts                                                                      |   | € | -     |
|            | 35        | BLOC equipment for disc rotation stop                                                                                                                                            |   | € | -     |