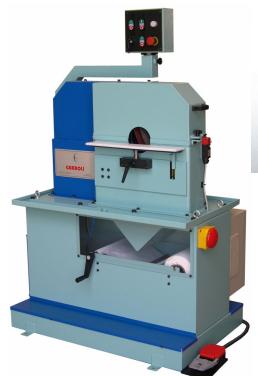

# LPC 500-MIRROR "Mirror" polishing machine for straight and bent parts

### **Technical features:**

| A. Control of the Con |                   |
|--------------------------------------------------------------------------------------------------------------------------------------------------------------------------------------------------------------------------------------------------------------------------------------------------------------------------------------------------------------------------------------------------------------------------------------------------------------------------------------------------------------------------------------------------------------------------------------------------------------------------------------------------------------------------------------------------------------------------------------------------------------------------------------------------------------------------------------------------------------------------------------------------------------------------------------------------------------------------------------------------------------------------------------------------------------------------------------------------------------------------------------------------------------------------------------------------------------------------------------------------------------------------------------------------------------------------------------------------------------------------------------------------------------------------------------------------------------------------------------------------------------------------------------------------------------------------------------------------------------------------------------------------------------------------------------------------------------------------------------------------------------------------------------------------------------------------------------------------------------------------------------------------------------------------------------------------------------------------------------------------------------------------------------------------------------------------------------------------------------------------------|-------------------|
| Min. / max. diameter                                                                                                                                                                                                                                                                                                                                                                                                                                                                                                                                                                                                                                                                                                                                                                                                                                                                                                                                                                                                                                                                                                                                                                                                                                                                                                                                                                                                                                                                                                                                                                                                                                                                                                                                                                                                                                                                                                                                                                                                                                                                                                           | 20 / 150 mm.      |
| Min. bending radius                                                                                                                                                                                                                                                                                                                                                                                                                                                                                                                                                                                                                                                                                                                                                                                                                                                                                                                                                                                                                                                                                                                                                                                                                                                                                                                                                                                                                                                                                                                                                                                                                                                                                                                                                                                                                                                                                                                                                                                                                                                                                                            | 190 mm.           |
| Abrasive belts size                                                                                                                                                                                                                                                                                                                                                                                                                                                                                                                                                                                                                                                                                                                                                                                                                                                                                                                                                                                                                                                                                                                                                                                                                                                                                                                                                                                                                                                                                                                                                                                                                                                                                                                                                                                                                                                                                                                                                                                                                                                                                                            | 1250x80 mm.       |
| Disc motor                                                                                                                                                                                                                                                                                                                                                                                                                                                                                                                                                                                                                                                                                                                                                                                                                                                                                                                                                                                                                                                                                                                                                                                                                                                                                                                                                                                                                                                                                                                                                                                                                                                                                                                                                                                                                                                                                                                                                                                                                                                                                                                     | 1,5 kw.           |
| Abrasive belts motor                                                                                                                                                                                                                                                                                                                                                                                                                                                                                                                                                                                                                                                                                                                                                                                                                                                                                                                                                                                                                                                                                                                                                                                                                                                                                                                                                                                                                                                                                                                                                                                                                                                                                                                                                                                                                                                                                                                                                                                                                                                                                                           | 5,5 kw.           |
| Waterpump motor                                                                                                                                                                                                                                                                                                                                                                                                                                                                                                                                                                                                                                                                                                                                                                                                                                                                                                                                                                                                                                                                                                                                                                                                                                                                                                                                                                                                                                                                                                                                                                                                                                                                                                                                                                                                                                                                                                                                                                                                                                                                                                                | 0,2 kw.           |
| Net Weight                                                                                                                                                                                                                                                                                                                                                                                                                                                                                                                                                                                                                                                                                                                                                                                                                                                                                                                                                                                                                                                                                                                                                                                                                                                                                                                                                                                                                                                                                                                                                                                                                                                                                                                                                                                                                                                                                                                                                                                                                                                                                                                     | 390 kg.           |
| Dimensions                                                                                                                                                                                                                                                                                                                                                                                                                                                                                                                                                                                                                                                                                                                                                                                                                                                                                                                                                                                                                                                                                                                                                                                                                                                                                                                                                                                                                                                                                                                                                                                                                                                                                                                                                                                                                                                                                                                                                                                                                                                                                                                     | 130x145xh.190 cm. |

### **Description:**

Brand new technology: orbital mirror polishing machine with solid paste dispenser for mirror finishing and buffing on straight and bent tubes made of stainless steel, brass, iron, or any other kind of metal having round, oval or irregular section, from 6 to 130 mm.