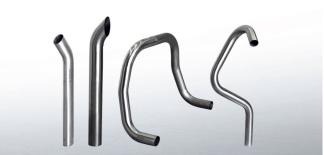

# A

Round and oval tubes grinding

Square tubes max. 20x20 mm. grinding

### **Description:**

Brand new technology: orbital mirror polishing machine with solid paste dispenser for mirror finishing and buffing on straight and bent tubes made of stainless steel, brass, iron, or any other kind of metal having round, oval or irregular section, from 6 to 130 mm.