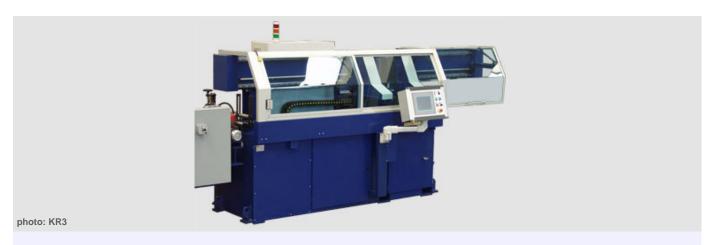

## KR3

Automatic sawing machine KR3, high productivity working. Allows the unloading of different measures for the established quote. High precision due to the new system of movement of the loading and unloading axis. Head lifting from the bottom side.

## Characteristics:

- Blade diameter 500mm.
- Variable speed blade controlled by inverter.

- Touch panel easy to use.
  Cutting capacity max:
  Round tube diameter 150mm
  Square tube diameter 130x130mm
  Rectangular tube 200x50mm
- Feeding carriage movements operated by brushless motor CN controlled cutting angles

- Hydraulic regulation of the clamps/vices.Clamp carriage stroke (load bar) 2000mm
- Clamp carriage relay (unload bar) 2000mm
   Unloading system by conveyor

Video of cut of 6 tubes with KR3 ( 6.9~Mb ) Video of cut in different angle per bar ( 7.7~Mb ) Video of cut in different angle per bar, 120x60mm 3mm thickness ( 7.8~Mb )