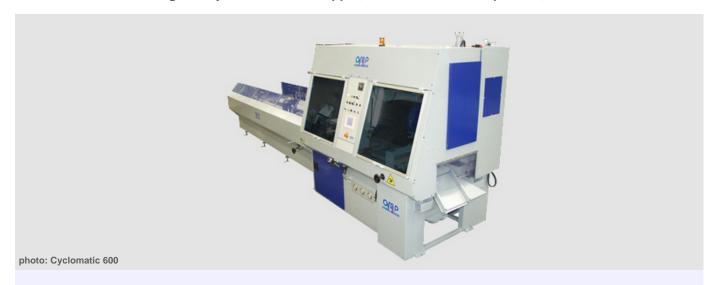

## Cyclomatic 600

Machine suitable for light alloys, alluminium, copper, bronze cut. can cut profiles, tubes and solid bars.

High speed cutting machine for aluminium cut up to diameter 200mm ( model with blade diameter 600 available even in other models and diameters of blades ), cut and complexed profiles loading . Reliable to different kinds of loading and unloading system for all the customer's requests.

## Description:

Fully automatic sawing machine hydropneumatic working.

- Inclined rack magazine L= 4000mm extension up to 5000mm, max weight 2000kg.
  Feeding carriage step by step with stroke 1500mm, variable feeding speed.
- Clamping system with n. 2 independent vices and vertical pressure cylinder.
- Machine cyle controlled by PLC
- Programmable trim cut
- Hydropneumatic system with pressure regulators and independent settings.
- Safety guards.
- Cutting head vertical sliding on hardened and prismatic guides.
- Variable speed motor up to 5000rpm
- End cut < 50mm
- Maximum diameter blade 630mmMachine equipped with blade 600mm
- Automatic separation of the end cut of the bar
- Unloading in 2 positions.